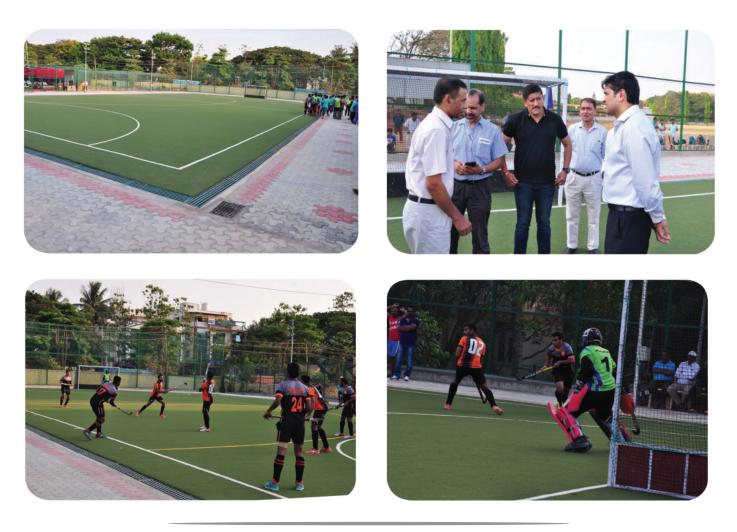

## **Rail Wheel Factory**

Bangalore, Karnataka

Complete design, build & install of FIH National category approved mini-hockey field (with full-size practice D) along with shock pad including fencing & lighting.

Altius Sports won the project that entailed design and layout of the facility, along with fencing and lighting to create an enclosure that was safe and playable 24x7. A cast in-situ layer was put in between the asphalt and the TigerTurf to ensure adequate cushioning and playable characteristics as per the FIH norms.

This fantastic facility, complete with a full-size D for practice, was inaugurated by the GM, Rail Wheel Factory along with other eminent dignitaries from the Railways and the Karnataka Hockey Association including ex-players of the Indian Hockey team. The inaugural match was well fought and the winner was the game of hockey ,thanks to TigerTurf, Official Suppliers to Hockey Australia.